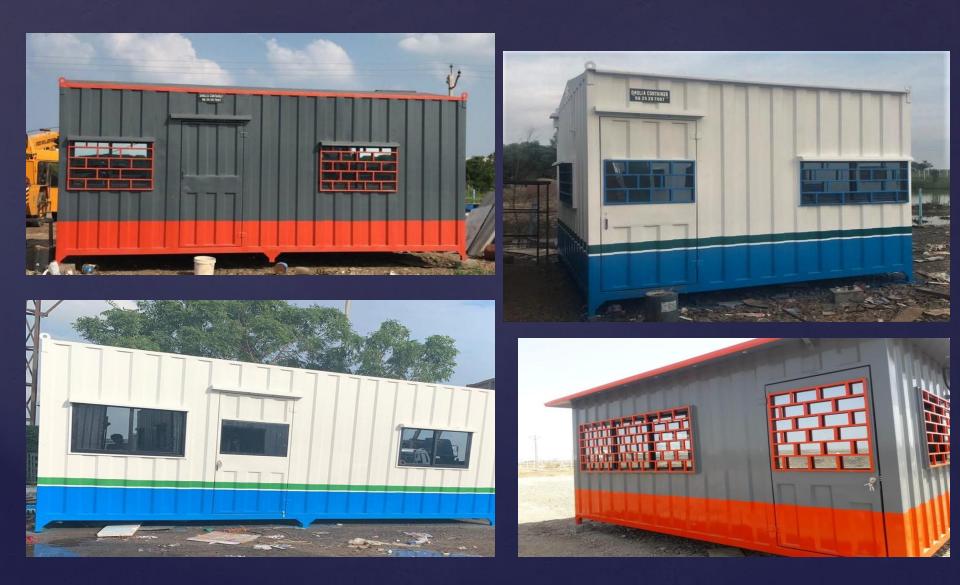

# DHOLIA CONTAINER



# WE RUN WITH QUALITY

### **STYLISH PORTABLE CABIN**



## **PORTABLE CONTAINER**











#### **PORTABLE CABIN {INTERIOR WITH FURNITURE}**







#### **PORTABLE CABIN { INTERIOR WITH FURNITURE}**



## **PORTABLE CABIN**



## **PORTABLE CABIN**





#### **OFFICE WITH SHUTTER**







## **PORTABLE CABIN {INTERIOR}**









## **SECURITY OFFICE**



## **BUNK HOUSE**



## **TOILET BLOCK**











## **PORTABLE VENDOR UNITS**









## SANITIZER TUNNEL







## CONTACT

ASHIK DHOLIA : 9825 20 7007 SIDDIQ DHOLIA : 9825 30 7007 ALFAZ DHOLIA : 9825 66 8888

**DHOLIA CONTAINER** 

MANUFACTURER OF PORTABLE CABINS

BRANCH 1 :- SUR 60/1/1, OPP. JAGDISH SALT, NEAR NIRMA PATIYA, SANES, BHAVNAGAR, GUJARAT.

BRANCH 2 :- BESIDE SHREE GOKUL RICE MILL, BAVRA-AHMEDABAD HIGHWAY, AHMEDABAD, GUJARAT.

BRANCH 3 :- BESIDE MAMTA PETROLEUM, BHARUCH-DAHEJ HIGHWAY, 25KM FROM BHARUCH, KESROL, BHARUCH, GUJARAT.

WWW.DHOLIACONTAINER.COM

DHOLIAAGRO@GMAIL.COM